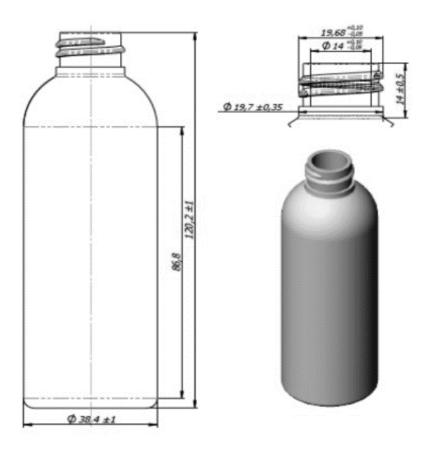

## Cristal PET botle 20/410, 100 ml

## **TECHNICAL DRAWINGS**

Transparent bottle, material PET, Height (mm) 120.10 +/- 1.0, Base diameter (mm) 38.40 +/- 1.0, Weight (g) 11.00 +/- 1.0, Total volume (ml) 112.50 +/- 4.0, Distance to the nut (mm) 14.00 +/- 0.5, Outer thread diameter with coil (mm) 19.68 +0.1 -0.05, Inner diameter of the hole (mm) 14.00 +0.1 -0.05